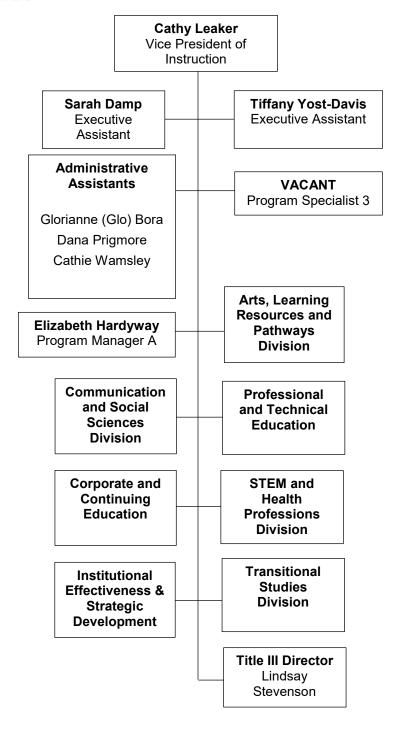

# Lynn Deeken

Dean of Arts, Learning Resources and Pathways Division

**Kari Collen,** Associate Dean of Advising & Pathways

# Healthcare Management (formerly Medical Coding)

Daniela Le Meur, Program Specialist 3

## **Counseling & Student Success**

Christine Sullivan, Interim Director Debra Sarich, Program Manager A Lisa Fryett, Faculty Earl Martin, Faculty Deanna Skinner, Faculty Kerri Warren, Faculty

# **Entry Advising**

Winnie Corral-Peña, Program Manager Nancy Kolosseus, Program Manager Jessica Cain, Faculty Diana Jaramillo, Faculty Kaitlin Mallory, Faculty Terry Paull, Faculty Jason Pfau, Faculty Beatriz "Bea" Rodriguez, Faculty Sergio Brito Solorzano, Faculty Ariana Stafford, Faculty Tawny Townsend, Faculty

# Studio Arts

Ayad Almissouri, Faculty VACANT, Faculty Thomas Lee, Faculty Sam Case, Instruction & Class. Tech 1 James Snitily, Instruction & Class. Tech 1

#### College 101

Diana Jaramillo, Faculty

#### **Graphics and Web Design**

Chris Larson, Faculty
Tina Byrum, Instruction & Class. Tech 2

#### **Journalism and Media Communication**

T. Andrew Wahl, Faculty

#### **Media Services**

Jeannie Goodhope, Faculty Michael Goos, Media Maint. Lead Katrina Gotera, Media Maint. Tech. 2

## **Photography**

Ellen Felsenthal, Faculty Nancy Ellen Jones, Faculty Michael Rhodes, Instruction & Class. Tech 2

## **Russell Day Gallery**

Chris Larson, Director

#### Library

Robert Bertoldi, Faculty
Marianne Le, Faculty
Heather Uhl, Faculty
Darby Fitch, Archives Para. 3
Amy Johnson, Archives Para. 3
Trinity Locke, Archives Para. 3
Spencer Green, Archives Para. 4
John Mullen, IT Customer Support
Kyle Schmaing, Archives Para. 4

## **Student Success Technology**

Betsy Stam, Director Eleanor Hall, Program Specialist 2

## **Tutoring Center**

Scott Sands, Director

Laura Little, Instruction & Class. Support Tech. 1 Shelita Lawson, Program Specialist 2 Brandon Vassion, Instruction & Class. Support Tech 1 Ivan Hoffman, Instruction & Class. Support Tech. 2 Eric Nitardy, Instruction & Class. Support Tech. 2

#### **Writing Center**

Samantha Reed, Instruction & Class. Tech 2